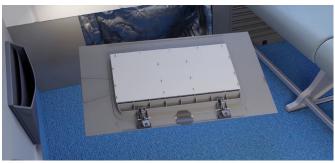

#### **Repair Kit:**

- For repair or preventative improvement
- 3D printed ALM part
- Delivered with Form One
- EASA DOA Repair Approval
- Delivered to your MRO
- Made in Germany