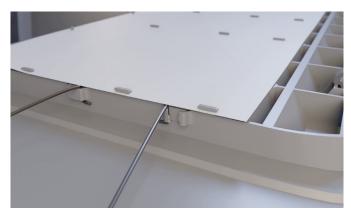

#### **Repair Kit:**

- For repair or preventative improvement
- 3D printed ALM part
- Delivered with Form One
- EASA DOA Repair Approval
- Delivered to your MRO
- Made in Germany