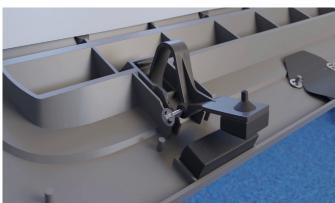

### **Common faults**

- 4 common damages detected:
  - Lever axis holder break out
  - Spring attachment break out
  - Upper pin attachment break out
  - Lower pin attachment break out