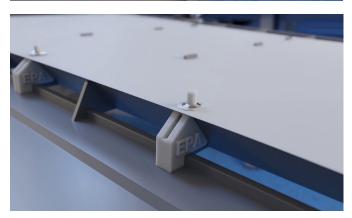

#### **Procedure:**

- Repair of complete shipset (unexpected) lease return
  - Quick availability of parts
  - Approval within 3 weeks
- Repair of pre-defined parts during maintenance checks (e.g. C-Check)
  - Prepared parts incl. approval (no lead time)
  - Repair/ modification within 1 day





**B737 Dado Panel** 

**B737** Dado Panel repaired and improved

### **Common faults**

- 4 common damages detected:
  - Lever axis holder break out
  - Spring attachment break out
  - Upper pin attachment break out
  - Lower pin attachment break out

## **Key characteristics**

- 90% of panel P/N's repairable
- Short delivery time
- ALM parts applicable for B737 family
- Repair of existing breakage
- Improvement by preventative modification
- Delivery includes Form 1 and EASA repair













For further information or a quote please contact aviation.enquiries@stirling-dynamics.com