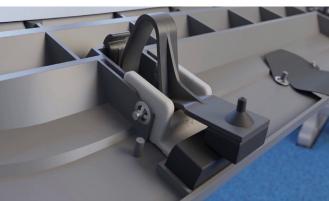

### **Common faults**

- 4 common damages detected:
  - Lever axis holder break out
  - Spring attachment break out
  - Upper pin attachment break out
  - Lower pin attachment break out