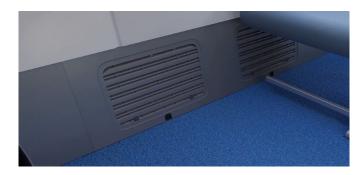

### **Common faults**

- 4 common damages detected:
  - Lever axis holder break out
  - Spring attachment break out
  - Upper pin attachment break out
  - Lower pin attachment break out