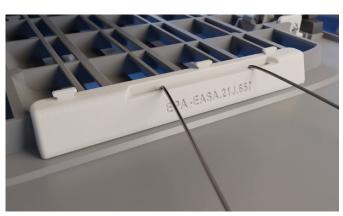

# Dado Panel Repair And improvment kit

Stirling Dynamics is offering a simple and cost effective solution for B737 Dado panels. Most dado panels show broken attachments during checks. This repair kit can be used for easy repair and also for preventative improvement of the panels.

**B737 Dado Panel** 

**B737** Dado Panel repaired and improved